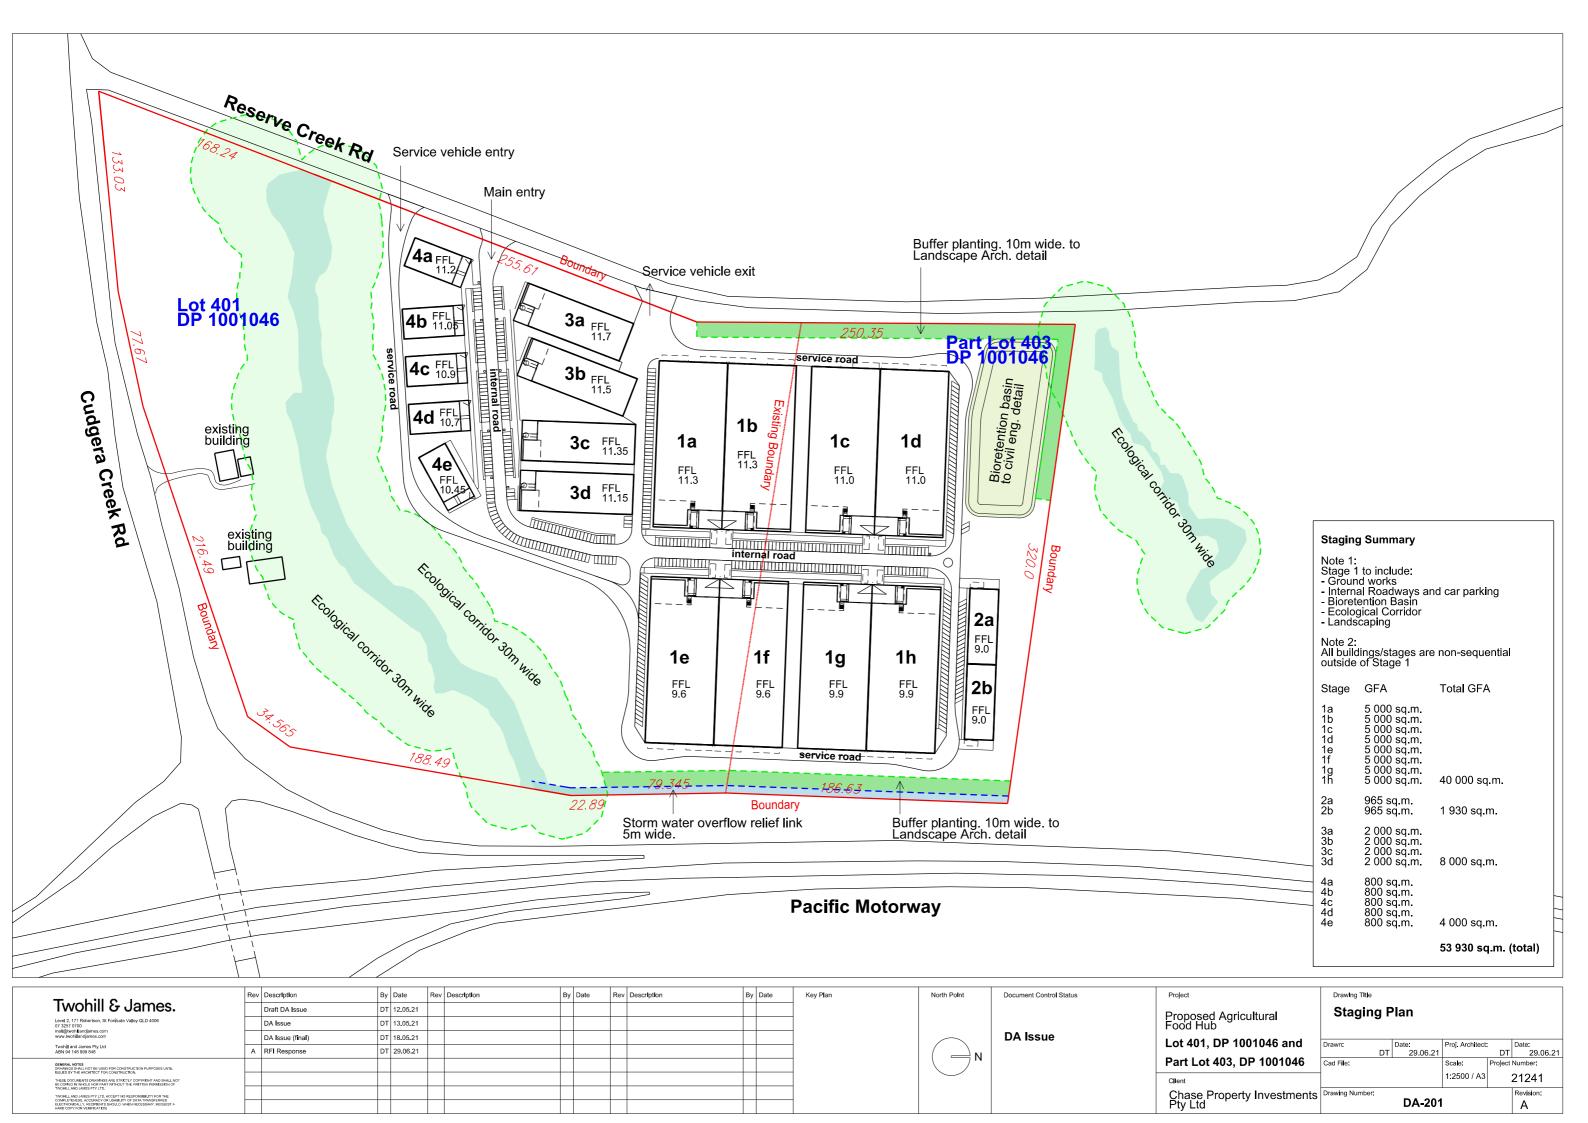

Rev Description Rev Description By Date Rev Description By Date North Point Drawing Title Key Plan Document Control Status Twohill & James. Draft DA Issue DT 12.05.21 **Shed Types** Proposed Agricultural Food Hub DA Issue DT 13.05.21 DA Issue DA Issue (final) DT 18.05.21 Lot 401, DP 1001046 and Date: 29.06.21 Date: DT 29.06.21 Twohill and James Pty Ltd ABN 94 148 999 848 A RFI Response DT 29.06.21 Part Lot 403, DP 1001046 1:500 / A3 21241