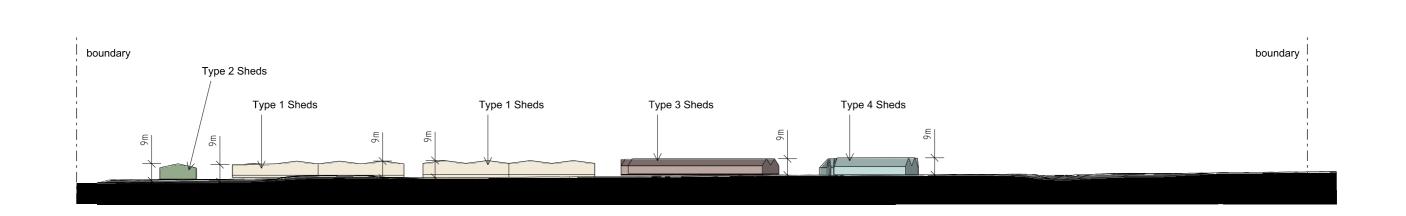

O1 SITE ELEVATION - WEST (RESERVE CREEK RD)

O2 SITE ELEVATION - NORTH

| T 1310                                                                                                                                                                                            | Rev Description  | Ву | Date       | Rev D | Description | By Date | Rev | Description | By | Date | Key Plan | North Point | Document Control Status | Project                               | Drawlng Title                                                 |           |
|---------------------------------------------------------------------------------------------------------------------------------------------------------------------------------------------------|------------------|----|------------|-------|-------------|---------|-----|-------------|----|------|----------|-------------|-------------------------|---------------------------------------|---------------------------------------------------------------|-----------|
| Twohill & James.                                                                                                                                                                                  | Draft DA Issue   | DT | T 12.05.21 |       |             |         |     |             |    |      |          |             |                         | Dropood Agricultural                  | Site Elevations                                               |           |
| Level 2, 171 Robertson, St Forntude Valley QLD 4006<br>07 3257 0700                                                                                                                               | DA Issue         | TD | T 13.05.21 |       |             |         |     |             |    |      |          |             |                         | Proposed Agricultural Food Hub        |                                                               |           |
| 07 3257 0700 msil@two.tllandjames.com www.twohillandjames.com                                                                                                                                     | DA Issue (final) | TD | T 18.05.21 |       |             |         |     |             |    |      |          |             | DA Issue                | Lot 401, DP 1001046 and               | Drawn: Date: Proj. Architect:                                 | Date:     |
| Twohill and James Pty Ltd<br>ABN 94 148 999 848                                                                                                                                                   | A RFI Response   | DT | T 29.06.21 |       |             |         |     |             |    |      |          |             |                         | ,                                     | Drawn: Date: Proj. Architect: DT 29.06.21 Proj. Architect: DT |           |
| GENERAL NOTES DRAWINGS SHAUL NOT BE USED FOR CONSTRUCTION PURPOSES UNTIL ISSUED BY THE ARCHITECT FOR CONSTRUCTION.                                                                                |                  |    |            |       |             |         |     |             |    |      |          |             |                         | Part Lot 403, DP 1001046              |                                                               | Number:   |
| ISSUED BY THE ARCHITECT FOR CONSTRUCTION.  THESE DOCUMENTS DEVAMINGS ARE STRUCTLY COPYRIGHT AND SHALL NOT BE CORRECT WHICLE NOR PART WITHOUT THE WRITTEN PERMISSION OF TWOHILL AND LAMES BY UT.D. |                  |    |            |       |             |         |     |             |    |      |          |             |                         | Client                                | 1:2000 / A3                                                   | 21241     |
| TWO HILL AND JAMES PTY LTD. ACCEPTING RESPONSIBILITY FOR THE                                                                                                                                      |                  |    |            |       |             |         |     |             |    |      |          |             |                         | Chase Property Investments            | Drawing Number:                                               | Revision: |
| COMPLETEMES, ACCURACY OR USABILITY OF DATA TRANSFERRED<br>ELECTROMICALLY, RECPIENTS SHOULD, WHEN NECESSARY, REQUEST A<br>HARD ODPY FOR VERFECATION.                                               |                  |    |            |       |             |         |     |             |    |      |          |             |                         | Chase Property Investments<br>Pty Ltd | DA-502                                                        | A         |