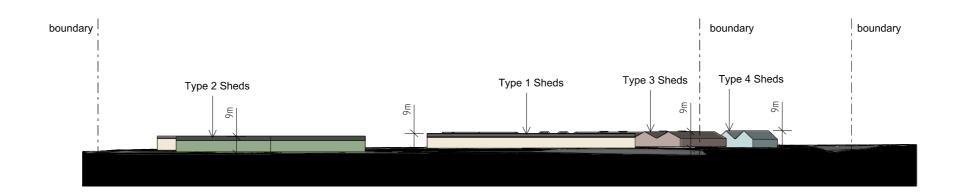

O1 SITE ELEVATION - WEST (RESERVE CREEK RD)

O2 SITE ELEVATION - NORTH

| T 1310                                                                                                                                                                                            | Rev Description  | Ву | Date       | Rev D | Description | By Date | Rev | Description | By | Date | Key Plan | North Point | Document Control Status | Project                               | Drawlng Title                                                 |           |
|---------------------------------------------------------------------------------------------------------------------------------------------------------------------------------------------------|------------------|----|------------|-------|-------------|---------|-----|-------------|----|------|----------|-------------|-------------------------|---------------------------------------|---------------------------------------------------------------|-----------|
| Twohill & James.                                                                                                                                                                                  | Draft DA Issue   | DT | T 12.05.21 |       |             |         |     |             |    |      |          |             |                         | Dropood Agricultural                  | Site Elevations                                               |           |
| Level 2, 171 Robertson, St Forntude Valley QLD 4006<br>07 3257 0700                                                                                                                               | DA Issue         | TD | T 13.05.21 |       |             |         |     |             |    |      |          |             |                         | Proposed Agricultural Food Hub        |                                                               |           |
| 07 3257 0700 msil@two.tllandjames.com www.twohillandjames.com                                                                                                                                     | DA Issue (final) | TD | T 18.05.21 |       |             |         |     |             |    |      |          |             | DA Issue                | Lot 401, DP 1001046 and               | Drawn: Date: Proj. Architect:                                 | Date:     |
| Twohill and James Pty Ltd<br>ABN 94 148 999 848                                                                                                                                                   | A RFI Response   | DT | T 29.06.21 |       |             |         |     |             |    |      |          |             |                         | ,                                     | Drawn: Date: Proj. Architect: DT 29.06.21 Proj. Architect: DT |           |
| GENERAL NOTES DRAWINGS SHAUL NOT BE USED FOR CONSTRUCTION PURPOSES UNTIL ISSUED BY THE ARCHITECT FOR CONSTRUCTION.                                                                                |                  |    |            |       |             |         |     |             |    |      |          |             |                         | Part Lot 403, DP 1001046              |                                                               | Number:   |
| ISSUED BY THE ARCHITECT FOR CONSTRUCTION.  THESE DOCUMENTS DEVAMINGS ARE STRUCTLY COPYRIGHT AND SHALL NOT BE CORRECT WHICLE NOR PART WITHOUT THE WRITTEN PERMISSION OF TWOHILL AND LAMES BY UT.D. |                  |    |            |       |             |         |     |             |    |      |          |             |                         | Client                                | 1:2000 / A3                                                   | 21241     |
| TWO HILL AND JAMES PTY LTD. ACCEPTING RESPONSIBILITY FOR THE                                                                                                                                      |                  |    |            |       |             |         |     |             |    |      |          |             |                         | Chase Property Investments            | Drawing Number:                                               | Revision: |
| COMPLETEMES, ACCURACY OR USABILITY OF DATA TRANSFERRED<br>ELECTROMICALLY, RECPIENTS SHOULD, WHEN NECESSARY, REQUEST A<br>HARD ODPY FOR VERFECATION.                                               |                  |    |            |       |             |         |     |             |    |      |          |             |                         | Chase Property Investments<br>Pty Ltd | DA-502                                                        | A         |