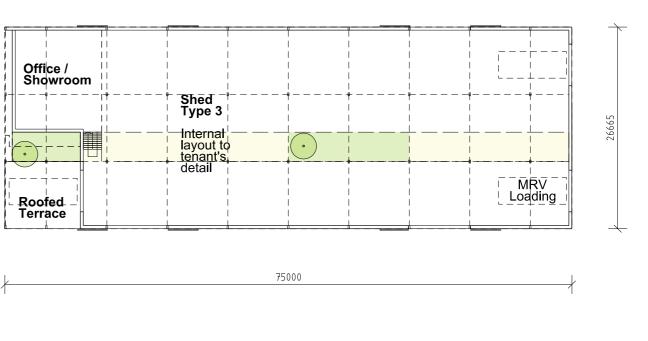

Rev Description Rev Description By Date Rev Description By Date North Point Drawing Title Key Plan Document Control Status Twohill & James. Draft DA Issue DT 12.05.21 **Shed Types** Proposed Agricultural Food Hub DA Issue DT 13.05.21 DA Issue DA Issue (final) DT 18.05.21 Lot 401, DP 1001046 and Date: 29.06.21 Date: DT 29.06.21 Twohill and James Pty Ltd ABN 94 148 999 848 A RFI Response DT 29.06.21 Part Lot 403, DP 1001046 1:500 / A3 21241