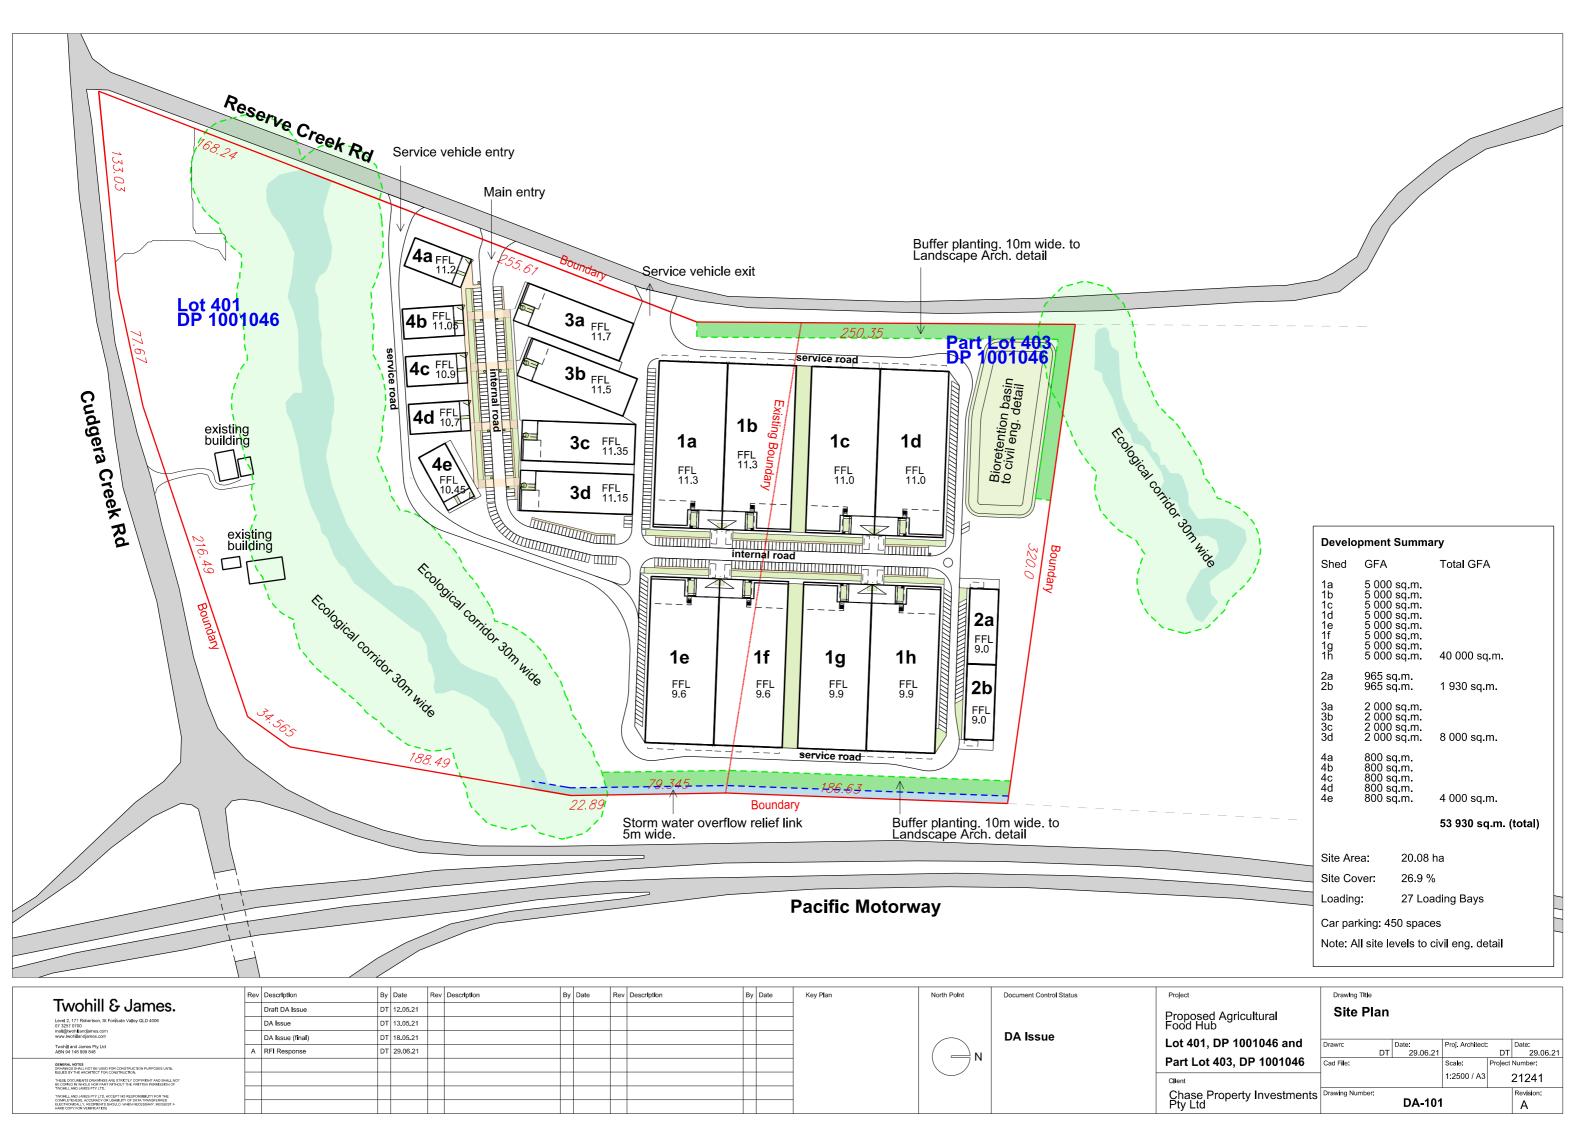

Rev Description Rev Description By Date Rev Description By Date North Point Drawing Title Key Plan Document Control Status Twohill & James. Draft DA Issue DT 12.05.21 **Shed Types** Proposed Agricultural Food Hub DA Issue DT 13.05.21 DA Issue DA Issue (final) DT 18.05.21 Lot 401, DP 1001046 and Date: 29.06.21 Date: DT 29.06.21 Twohill and James Pty Ltd ABN 94 148 999 848 A RFI Response DT 29.06.21 Part Lot 403, DP 1001046 1:500 / A3 21241