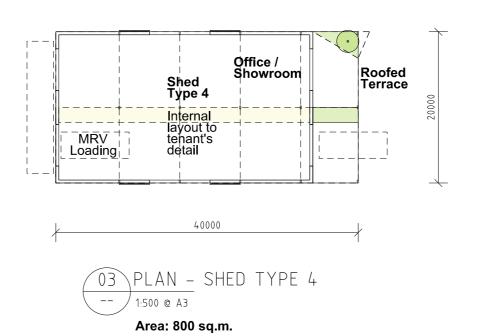

01 SITE ELEVATION - EAST (PACIFIC MOTORWAY)

02 SITE ELEVATION - SOUTH (CUDGERA CREEK RD)

| T 1310 1                                                                                                                                                                                                                                                                                                      | Rev [ | Description      | By Date     | Rev Description B | y Date | Rev [ | Description | By Date | Key Plan | North Point | Document Control Status | Project                               | Drawling Title  |                  |              |   |
|---------------------------------------------------------------------------------------------------------------------------------------------------------------------------------------------------------------------------------------------------------------------------------------------------------------|-------|------------------|-------------|-------------------|--------|-------|-------------|---------|----------|-------------|-------------------------|---------------------------------------|-----------------|------------------|--------------|---|
| Twohill & James.                                                                                                                                                                                                                                                                                              | ı     | Draft DA Issue   | DT 12.05.21 |                   |        |       |             |         |          |             |                         | Dropood Agricultural                  | Site Elevations |                  |              |   |
| Level 2, 171 Robertson, St Fortitude Valley QLD 4006<br>07 3257 0700                                                                                                                                                                                                                                          | ı     | DA Issue         | DT 13.05.21 |                   |        |       |             |         |          |             |                         | Proposed Agricultural<br>Food Hub     |                 |                  |              |   |
| mal@twohtlandjames.com<br>www.twohtlandjames.com                                                                                                                                                                                                                                                              | ı     | DA Issue (final) | DT 18.05.21 |                   |        |       |             |         |          |             | DA Issue                | Lot 401, DP 1001046 and               | Drawn Date:     | Proj. Architect: | Date:        | - |
| Twohill and James Pty Ltd<br>ABN 94 148 999 848                                                                                                                                                                                                                                                               | A     | RFI Response     | DT 29.06.21 |                   |        |       |             |         |          |             |                         | ·                                     | DT 29.06.21     |                  | DT 29.06.21  | 1 |
| GENERAL NOTES  DRAWINGS SHALL NOT BE USED FOR CONSTRUCTION PURPOSES UNTE. ISSUED BY THE ARCHITECT FOR CONSTRUCTION.                                                                                                                                                                                           |       |                  |             |                   |        |       |             |         |          |             |                         | Part Lot 403, DP 1001046              | Cad File:       | Scale: Proj      | ject Number: |   |
| ISSUED BY THE RECHTECT FOR CONSTRUCTION.  THESE COCUMENTS DRAWING ARE STRENTLY COPYRIGHT AND SHALL NOT BE COPED IN WALCE MAR PART WITHOUT THE WRITTEN PERMISSION OF TWORLD AND AND APPLY TO.                                                                                                                  |       |                  |             |                   |        |       |             |         |          |             |                         | Cllent                                |                 | 1:2000 / A3      | 21241        |   |
| TROMAL AND JAMES PTY LTD.  TROMAL AND JAMES PTY LTD.  TO MAKE STATE OF THE RESPONSIBILITY FOR THE COMPLITHENISM, ACCORDANT OR USBALLTH OF DATA THANKSFERRED ELECTROMACK, NECESSATE SHOULD, WHEN INCLESSARY, REQUEST A HAND COST FOR METERS AND ACCORDANCE AND PRODUCTS A HAND COST FOR METERS AND ACCORDANCE. |       |                  |             |                   |        |       |             |         |          |             |                         | Chase Property Investments<br>Pty Ltd | Drawing Number: |                  | Revision:    | 1 |
|                                                                                                                                                                                                                                                                                                               |       |                  |             |                   |        |       |             |         |          |             |                         |                                       | DA-501          |                  | A            |   |