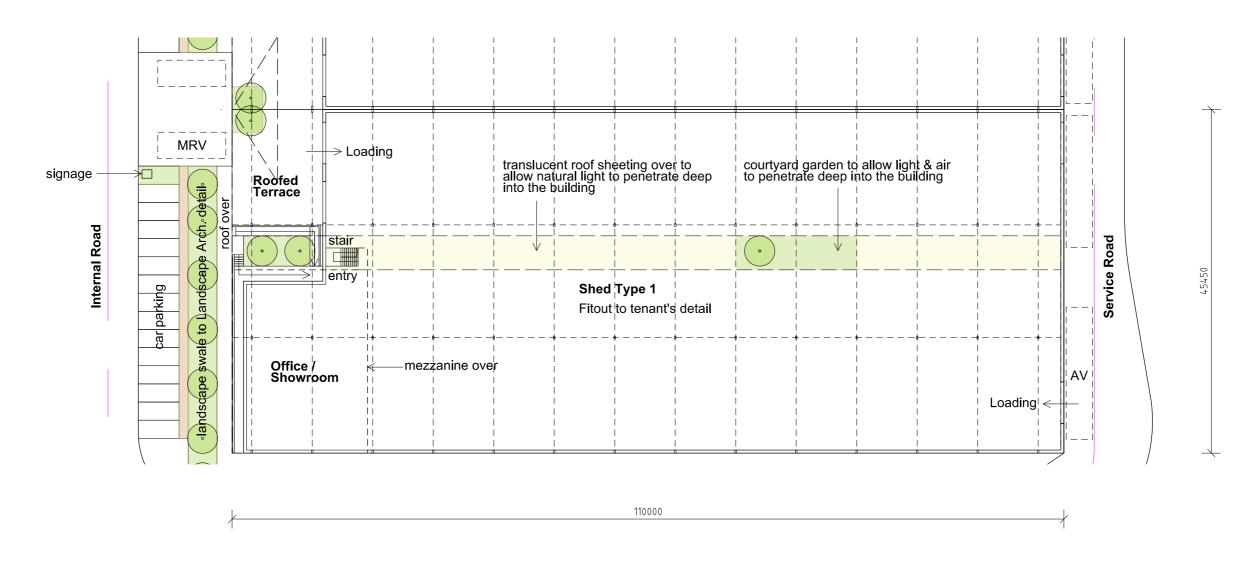

Rev Description Rev Description By Date Rev Description By Date North Point Drawing Title Key Plan Document Control Status Twohill & James. Draft DA Issue DT 12.05.21 **Shed Types** Proposed Agricultural Food Hub DA Issue DT 13.05.21 DA Issue DA Issue (final) DT 18.05.21 Lot 401, DP 1001046 and Date: 29.06.21 Date: DT 29.06.21 Twohill and James Pty Ltd ABN 94 148 999 848 A RFI Response DT 29.06.21 Part Lot 403, DP 1001046 1:500 / A3 21241