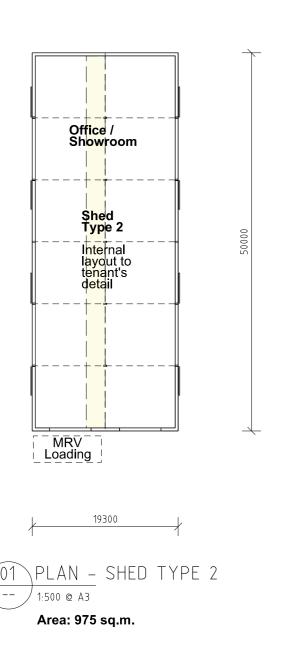

Rev Description Rev Description By Date Rev Description By Date North Point Drawing Title Key Plan Document Control Status Twohill & James. Draft DA Issue DT 12.05.21 **Shed Types** Proposed Agricultural Food Hub DA Issue DT 13.05.21 DA Issue DA Issue (final) DT 18.05.21 Lot 401, DP 1001046 and Date: 29.06.21 Date: DT 29.06.21 Twohill and James Pty Ltd ABN 94 148 999 848 A RFI Response DT 29.06.21 Part Lot 403, DP 1001046 1:500 / A3 21241